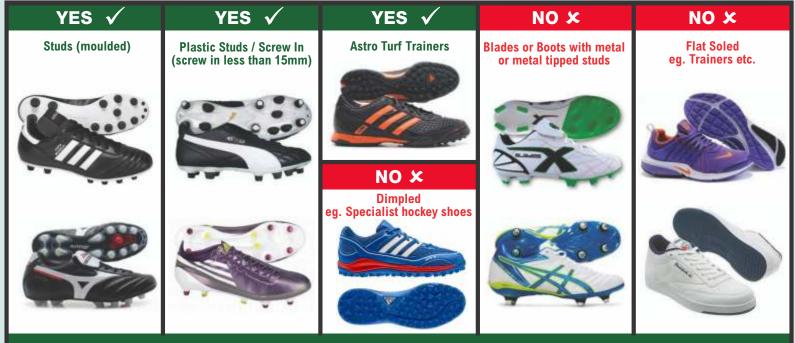

## **ACCEPTABLE FOOTWEAR FOR 3G FOOTBALL PITCH**

Please make sure your boots are clean before going onto the pitch. Anyone with inappropriate or muddy footwear will be asked to leave the pitch as it damages the playing surface. Thank You.